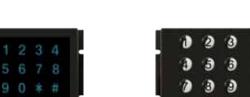

### **Combination Mode**

Video entry module

Access control module with touch sensor keypad

TFT display module

Access control module with mechanical keypad

Information module

Single row call button module

Access control module with card reader