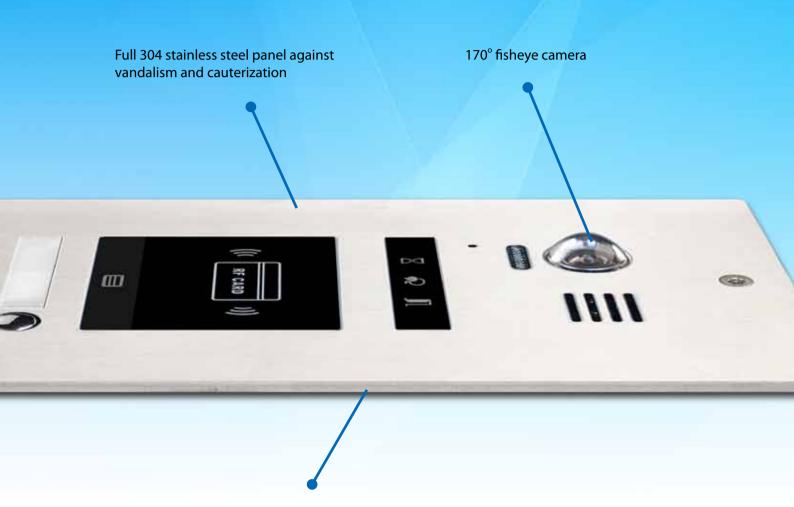

#### **Other Features:**

- · Synthesis language reminder
- · Large capacity(max.128 apartments via BDU)
- · Name list calling(only for TFT display module)

The DMR21 module celebrates the extreme functionality of the design. Extremely thin, with embedded box for flush mounted,wide-angel fisheye camera for lage area and optical glass lens for better performace.

The front panel is used special security screw for more safety protection against thieves.

With embedded box for flush monting

# **LED Indicator Description**

Door station calling indicator

Door station talking indicator

Door open indicator

Wide angle fisheye camera Horizontal view: 170°

Night view LED Image can be seen clearly both night and day