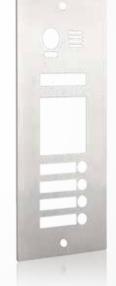

#### Double row button

Single row button

The name label replacement is so easy and just with a manual procedure which does not require the removal of the external cover.

Flush mounting is made easier by embedding boxes, simple and quick wiring.