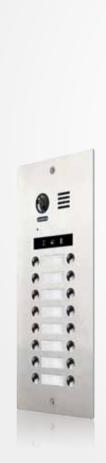

Double row call button module

- extra push-button panel with single row buttons
  - extra push-button panel with double row buttons
    - video entry module with TFT display and card reader module

- video entry module with TFT display module and double row buttons and extra push-button panel with double row buttons
- video entry module with card reader module and double row buttons
- ovideo entry module with touch sensor button module and single row buttons
- video entry module with double row buttons
- video entry module with single row buttons