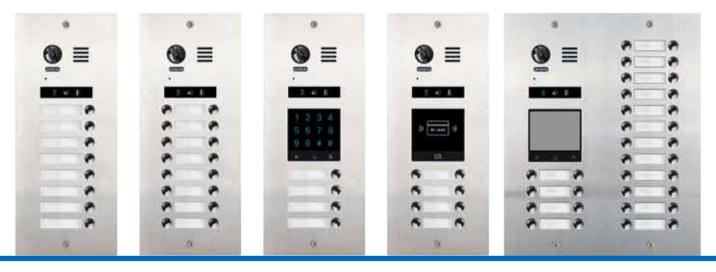

### **Combination Mode**

Video entry module

Access control module with touch sensor keypad

TFT display module

Access control module with mechanical keypad

Information module

Single row call button module

Access control module with card reader

Double row call button module

### **Combination Results**

The modularity and extreme flexibility of DMR21 allow you to play with the modules and obtain the entry panel most suited to your needs. It's user-friendly and intuitive.

Here are some examples.

- extra push-button panel with single row buttons
  - extra push-button panel with double row buttons
    - video entry module with TFT display and card reader module

- video entry module with TFT display module and double row buttons and extra push-button panel with double row buttons
- video entry module with card reader module and double row buttons
- ovideo entry module with touch sensor button module and single row buttons
- video entry module with double row buttons
- video entry module with single row buttons