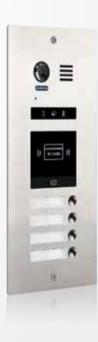

# **DMR21**

Super thin design for the flush mounted: only 2mm Front panel dimension: (LxHxW) 133x316x2 mm

#### **Other Features:**

- · Synthesis language reminder
- · Large capacity(max.128 apartments via BDU)
- · Name list calling(only for TFT display module)

The DMR21 module celebrates the extreme functionality of the design. Extremely thin, with embedded box for flush mounted,wide-angel fisheye camera for lage area and optical glass lens for better performace.

The front panel is used special security screw for more safety protection against thieves.

With embedded box for flush monting

# **LED Indicator Description**

Door station calling indicator

Door station talking indicator

Door open indicator

Wide angle fisheye camera Horizontal view: 170°

Night view LED Image can be seen clearly both night and day