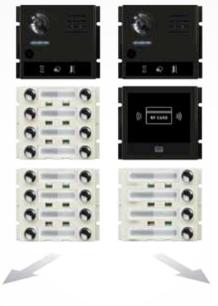

### **Combination Mode**

Video entry module

Access control module with touch sensor keypad

TFT display module

Access control module with mechanical keypad

Information module

Single row call button module

Access control module with card reader

### **Combination Results**

The modularity and extreme flexibility of DMR21 allow you to play with the modules and obtain the entry panel most suited to your needs. It's user-friendly and intuitive.

Here are some examples.

- extra push-button panel with single row buttons
  - extra push-button panel with double row buttons
    - video entry module with TFT display and card reader module

- video entry module with TFT display module and double row buttons and extra push-button panel with double row buttons
- video entry module with card reader module and double row buttons
- ovideo entry module with touch sensor button module and single row buttons
- video entry module with double row buttons
- video entry module with single row buttons