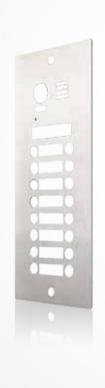

#### Double row button

Single row button

The name label replacement is so easy and just with a manual procedure which does not require the removal of the external cover.

Flush mounting is made easier by embedding boxes, simple and quick wiring.

Double row call button module