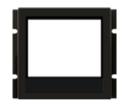

# **DMR21**

Super thin design for the flush mounted: only 2mm Front panel dimension: (LxHxW) 133x316x2 mm

#### **Other Features:**

- · Synthesis language reminder
- · Large capacity(max.128 apartments via BDU)
- · Name list calling(only for TFT display module)

The DMR21 module celebrates the extreme functionality of the design. Extremely thin, with embedded box for flush mounted,wide-angel fisheye camera for lage area and optical glass lens for better performace.

The front panel is used special security screw for more safety protection against thieves.

With embedded box for flush monting