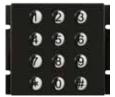

### **Combination Mode**

Video entry module

Access control module with touch sensor keypad

TFT display module

Access control module with mechanical keypad

Information module

Single row call button module

Access control module with card reader