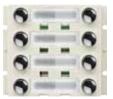

#### Double row button

Single row button

The name label replacement is so easy and just with a manual procedure which does not require the removal of the external cover.

Flush mounting is made easier by embedding boxes, simple and quick wiring.

Double row call button module