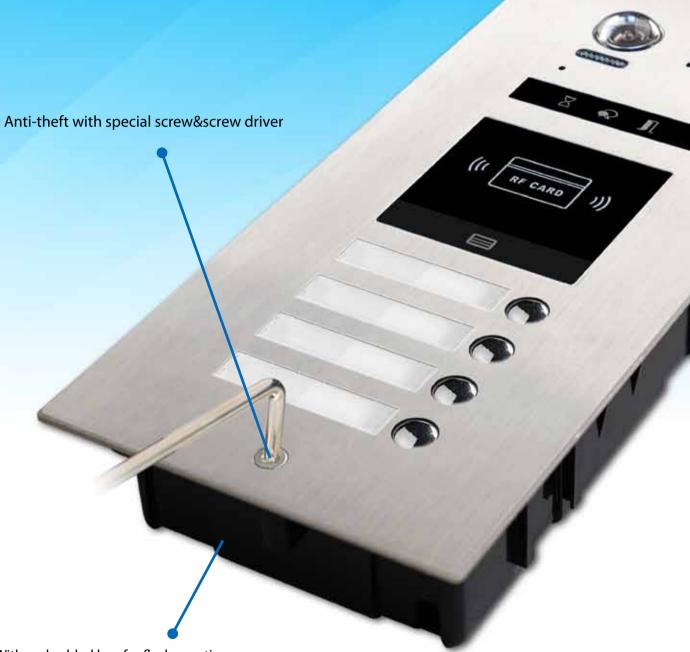

The front panel is used special security screw for more safety protection against thieves.

With embedded box for flush monting

#### Double row button

Single row button

The name label replacement is so easy and just with a manual procedure which does not require the removal of the external cover.

Flush mounting is made easier by embedding boxes, simple and quick wiring.