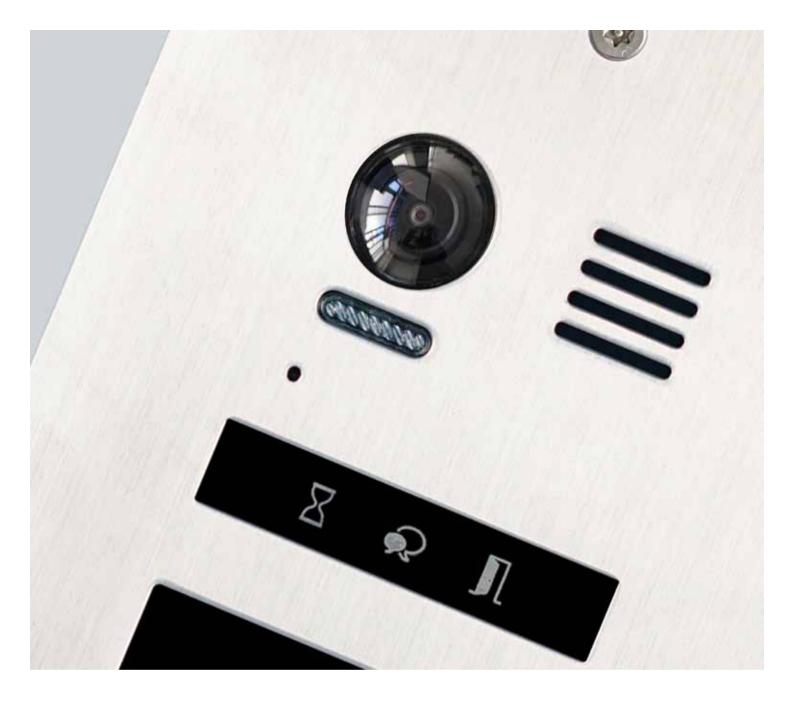

# **LED Indicator Description**

Door station calling indicator

Door station talking indicator

Door open indicator

Wide angle fisheye camera Horizontal view: 170°

Night view LED Image can be seen clearly both night and day