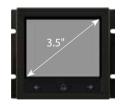

### **Combination Mode**

Video entry module

Access control module with touch sensor keypad

TFT display module

Access control module with mechanical keypad

Information module

Single row call button module

Access control module with card reader