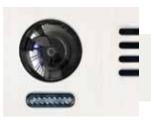

#### **Other Features:**

- · Synthesis language reminder
- · Large capacity(max.128 apartments via BDU)
- · Name list calling(only for TFT display module)

The DMR21 module celebrates the extreme functionality of the design. Extremely thin, with embedded box for flush mounted,wide-angel fisheye camera for lage area and optical glass lens for better performace.

# **LED Indicator Description**

Door station calling indicator

Door station talking indicator

Door open indicator

Wide angle fisheye camera Horizontal view: 170°

Night view LED Image can be seen clearly both night and day