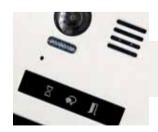

# **DMR21**

Super thin design for the flush mounted: only 2mm Front panel dimension: (LxHxW) 133x316x2 mm

#### **Other Features:**

- · Synthesis language reminder
- · Large capacity(max.128 apartments via BDU)
- · Name list calling(only for TFT display module)

The DMR21 module celebrates the extreme functionality of the design. Extremely thin, with embedded box for flush mounted,wide-angel fisheye camera for lage area and optical glass lens for better performace.

The front panel is used special security screw for more safety protection against thieves.

With embedded box for flush monting

# **LED Indicator Description**

Door station calling indicator

Door station talking indicator

Door open indicator

Wide angle fisheye camera Horizontal view: 170°

Night view LED Image can be seen clearly both night and day