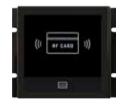

### **Combination Mode**

Video entry module

Access control module with touch sensor keypad

TFT display module

Access control module with mechanical keypad

Information module

Single row call button module

Access control module with card reader