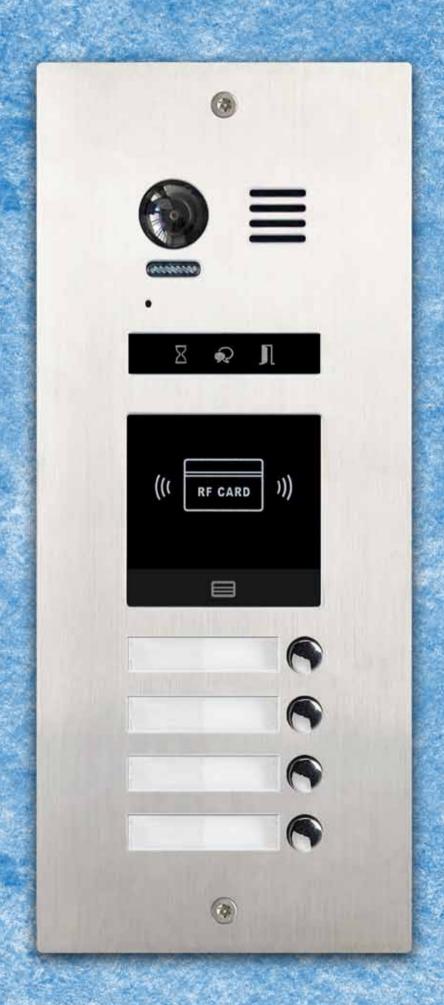

### **Combination Mode**

Video entry module

Access control module with touch sensor keypad

TFT display module

Access control module with mechanical keypad

Information module

Single row call button module

Access control module with card reader

- extra push-button panel with single row buttons
  - extra push-button panel with double row buttons
    - video entry module with TFT display and card reader module

- video entry module with TFT display module and double row buttons and extra push-button panel with double row buttons
- video entry module with card reader module and double row buttons
- ovideo entry module with touch sensor button module and single row buttons
- video entry module with double row buttons
- video entry module with single row buttons