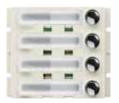

#### Double row button

Single row button

The name label replacement is so easy and just with a manual procedure which does not require the removal of the external cover.

Flush mounting is made easier by embedding boxes, simple and quick wiring.

Double row call button module