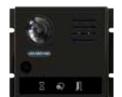

# **LED Indicator Description**

Door station calling indicator

Door station talking indicator

Door open indicator

Wide angle fisheye camera Horizontal view: 170°

Night view LED Image can be seen clearly both night and day