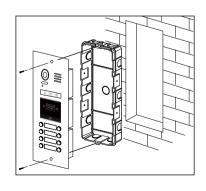

The front panel is used special security screw for more safety protection against thieves.

With embedded box for flush monting

#### Double row button

Single row button

The name label replacement is so easy and just with a manual procedure which does not require the removal of the external cover.

Flush mounting is made easier by embedding boxes, simple and quick wiring.