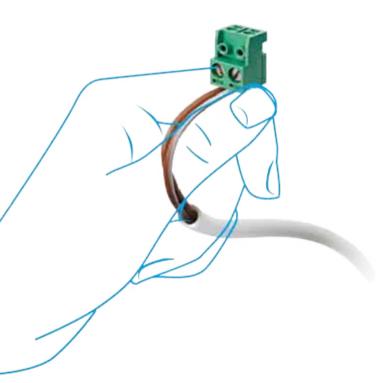

## **Easy Installation**

Thanks to the non polarized 2 wire sysetm, it is in fact easy to install, just with the plug-in connector, you can set up the system fast and funny!