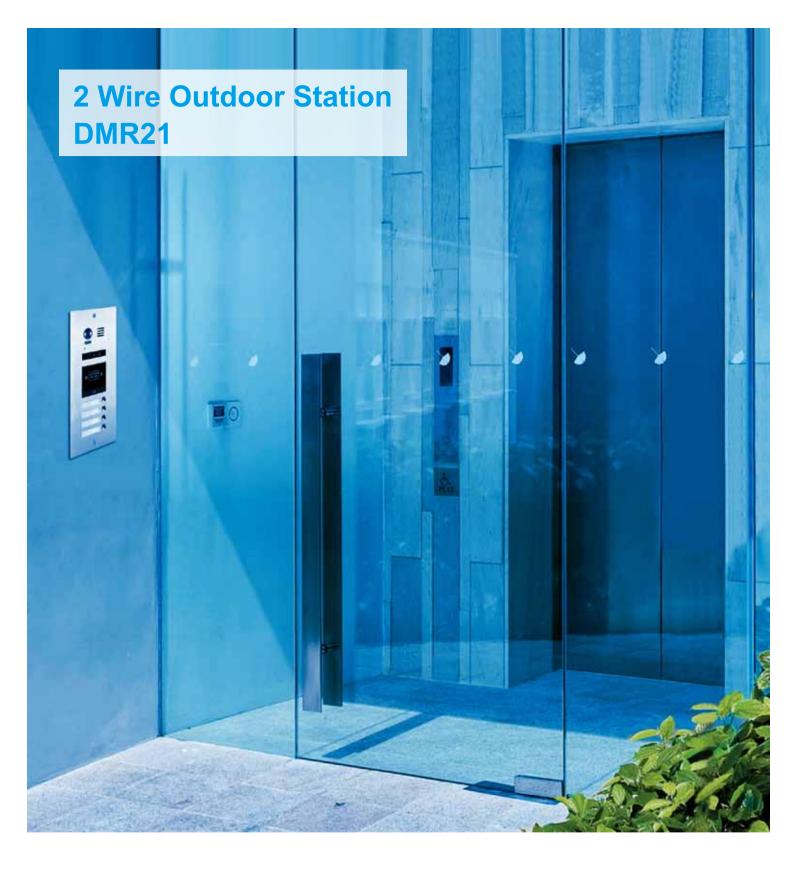

# **DMR21**

Super thin design for the flush mounted: only 2mm Front panel dimension: (LxHxW) 133x316x2 mm

#### **Other Features:**

- · Synthesis language reminder
- · Large capacity(max.128 apartments via BDU)
- · Name list calling(only for TFT display module)

The DMR21 module celebrates the extreme functionality of the design. Extremely thin, with embedded box for flush mounted,wide-angel fisheye camera for lage area and optical glass lens for better performace.