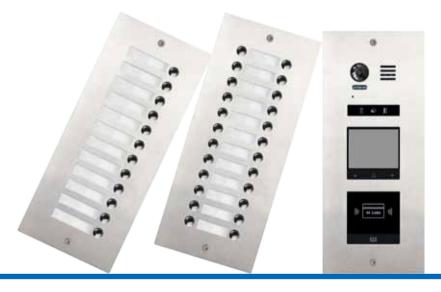

### **Combination Results**

The modularity and extreme flexibility of DMR21 allow you to play with the modules and obtain the entry panel most suited to your needs. It's user-friendly and intuitive.

Here are some examples.

- extra push-button panel with single row buttons
  - extra push-button panel with double row buttons
    - video entry module with TFT display and card reader module

- video entry module with TFT display module and double row buttons and extra push-button panel with double row buttons
- video entry module with card reader module and double row buttons
- ovideo entry module with touch sensor button module and single row buttons
- video entry module with double row buttons
- video entry module with single row buttons